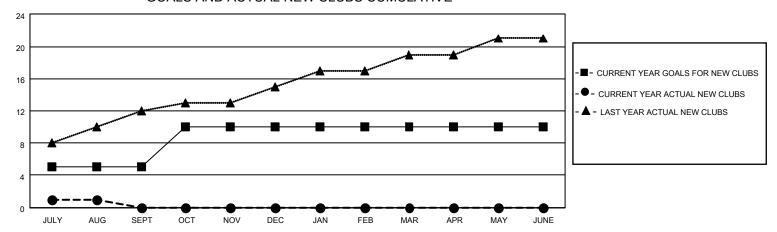

## GOALS AND ACTUAL NEW CLUBS CUMULATIVE

## MONTHLY MEMBERSHIP PROGRESS REPORT

LOCATION INDIA District 324 H Results as of: 8/31/2023

| Clubs                 |               |           |               | Members               |                         |                         |                                                    |
|-----------------------|---------------|-----------|---------------|-----------------------|-------------------------|-------------------------|----------------------------------------------------|
| RESULTS FOR 2023-2024 |               |           |               | RESULTS FOR 2023-2024 |                         |                         |                                                    |
| QUARTER               | NEW CLUB GOAL | NEW CLUBS | DROPPED CLUBS | QUARTER MEM           | IBER GROWTH NET<br>GOAL | MEMBER GROWTH<br>ACTUAL | DROPPED<br>MEMBERS ACTUAL<br>(including transfers) |
| JULY/AUG/SEPT         | 5             | 1         | 2             | JULY/AUG/SEPT         | 175                     | 184                     | 26                                                 |
| OCT/NOV/DEC           | 5             | 0         | 0             | OCT/NOV/DEC           | 80                      | 0                       | 0                                                  |
| JAN/FEB/MAR           | 0             | 0         | 0             | JAN/FEB/MAR           | 0                       | 0                       | 0                                                  |
| APR/MAY/JUNE          | 0             | 0         | 0             | APR/MAY/JUNE          | 0                       | 0                       | 0                                                  |