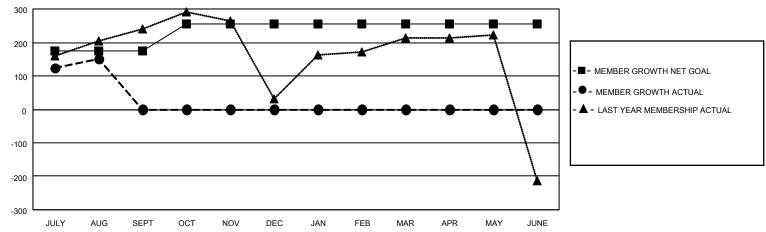

## GOALS AND ACTUAL MEMBERS CUMULATIVE

| DROPPED CLUBS: 2 |    | 44 CLUBS OF 104 ADDED 1 OR<br>MORE NEW MEMBERS | GENDER DISTRIBUTION                 |           |  |
|------------------|----|------------------------------------------------|-------------------------------------|-----------|--|
|                  |    | WORLE NEW WEIWBERG                             | MALE 2,706 (85.                     |           |  |
|                  |    |                                                | FEMALE 474 (14.90%)                 |           |  |
| DROPPED MEMBERS  |    |                                                | NON BINARY                          | 1 (0.03%) |  |
|                  |    |                                                | PREFER NOT TO ANSWER                | 0 (0.00%) |  |
| DECEASED         | 0  |                                                |                                     |           |  |
| CLUB CANCELLED   | 0  | CLICK HERE FOR CUMULATIVE                      | TOTAL FAMILY UNIT MEMBERS 778       |           |  |
| OTHER            | 26 | MEMBERSHIP DATA                                |                                     |           |  |
| TOTAL            | 26 |                                                | FAMILY MEMBERS PAYING HALF DUES 453 |           |  |
|                  |    |                                                |                                     |           |  |

## MONTHLY MEMBERSHIP PROGRESS REPORT

LOCATION INDIA District 324 H Results as of: 8/31/2023

| Clubs                 |               |           |               | Members               |                         |                         |                                                    |
|-----------------------|---------------|-----------|---------------|-----------------------|-------------------------|-------------------------|----------------------------------------------------|
| RESULTS FOR 2023-2024 |               |           |               | RESULTS FOR 2023-2024 |                         |                         |                                                    |
| QUARTER               | NEW CLUB GOAL | NEW CLUBS | DROPPED CLUBS | QUARTER MEM           | IBER GROWTH NET<br>GOAL | MEMBER GROWTH<br>ACTUAL | DROPPED<br>MEMBERS ACTUAL<br>(including transfers) |
| JULY/AUG/SEPT         | 5             | 1         | 2             | JULY/AUG/SEPT         | 175                     | 184                     | 26                                                 |
| OCT/NOV/DEC           | 5             | 0         | 0             | OCT/NOV/DEC           | 80                      | 0                       | 0                                                  |
| JAN/FEB/MAR           | 0             | 0         | 0             | JAN/FEB/MAR           | 0                       | 0                       | 0                                                  |
| APR/MAY/JUNE          | 0             | 0         | 0             | APR/MAY/JUNE          | 0                       | 0                       | 0                                                  |